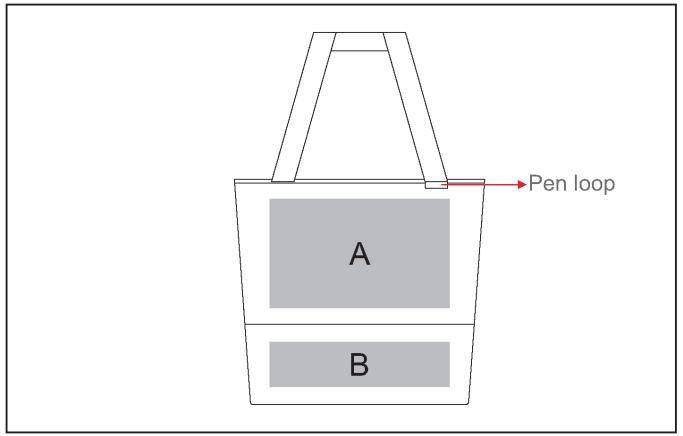

### Need to know:

- Includes 1-Colour, 1-Position Screen Print (setup fees apply)
- NB: Inclusive Branding is NOT applicable to Items marked as Reduced to Clear.
- Front of bag has a pen loop
- Both sides can be branded
- Cannot guarantee that print will align to the center seam. Branding will be visually straight

### **Position A**

1. Screen Print (SA) 1 Colour

Size: 250mm wide x 120mm high

2. Digital Direct Transfer (DDT-D) Full Colour

Size: 105mm wide x 75mm high

3. Digital Direct Transfer (DDT-A) Full Colour

Size: 148mm wide x 105mm high

4. Digital Direct Transfer (DDT-B) Full Colour

Size: 210mm wide x 148mm high

5. Digital Direct Transfer (DDT-C) Full Colour

Size: 230mm wide x 180mm high

#### **Position B**

1. Screen Print (SA) 1 Colour

Size: 280mm wide x 70mm high

2. Digital Direct Transfer (DDT-D) Full Colour

Size: 105mm wide x 70mm high

3. Digital Direct Transfer (DDT-A) Full Colour

Size: 148mm wide x 70mm high

4. Digital Direct Transfer (DDT-B) Full Colour

Size: 230mm wide x 70mm high